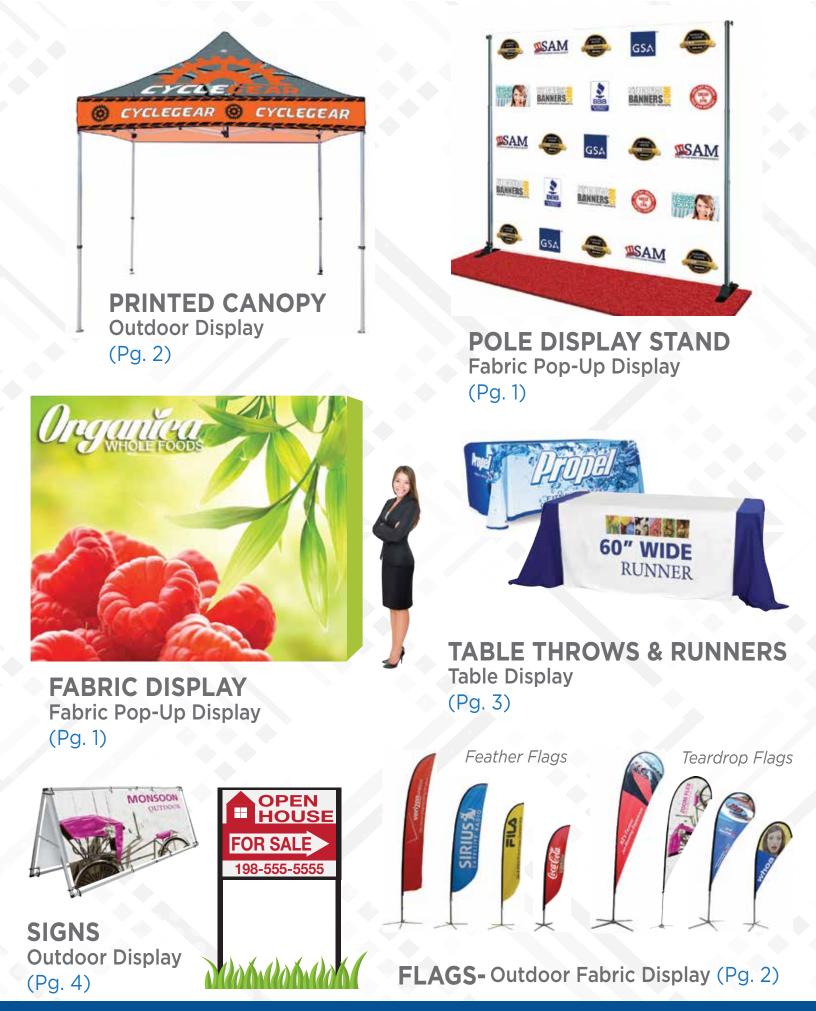

#### PRINTED CANOPY

CANOPY TENT Sizes Include: 10 ft. x 10 ft. Includes frame, carrying bag, bungee & stakes \*Price varies in quantity

BACKWALL GRAPHIC 1 or 2 sided

SIDEWALL GRAPHIC 1 or 2 sided

### TABLE THROWS

Table throws are a great addition to make your tradeshow booth or event stand out. They are designed to fit standard 6 ft. & 8 ft. tables. Both are available in full color graphic prints with an option of being 4 or 5 sided.

5 Sided Table Throw Sizes Include: 6 ft. - 126.5" w x 84"h 8 ft. - 150.5" w x 84"h

3

4 Sided Table Throw Sizes Include: 6 ft. - 126.5"w x 62.75"h 8 ft. - 150.5"w x 62.75"h

### TABLE RUNNERS

Table runners are custom printed with full color and are offered in a variety of different sizes. Additional solid table throw colors are also available.

### **OUTDOOR & INDOOR SIGNS**

Your custom graphics can be printed on a variety of materials including foam core, dibond, styrene, aluminum, PVC, corrugated plastic and more!

### OUTDOOR FLAGS

#### SINGLE:

- 1 Print
- 2 sided
- Image on back is see through
- Mesh fabric

#### DOUBLE:

- 2 Prints back to back
- 2 sided with liner
- Image on back is reversed
- Mesh fabric