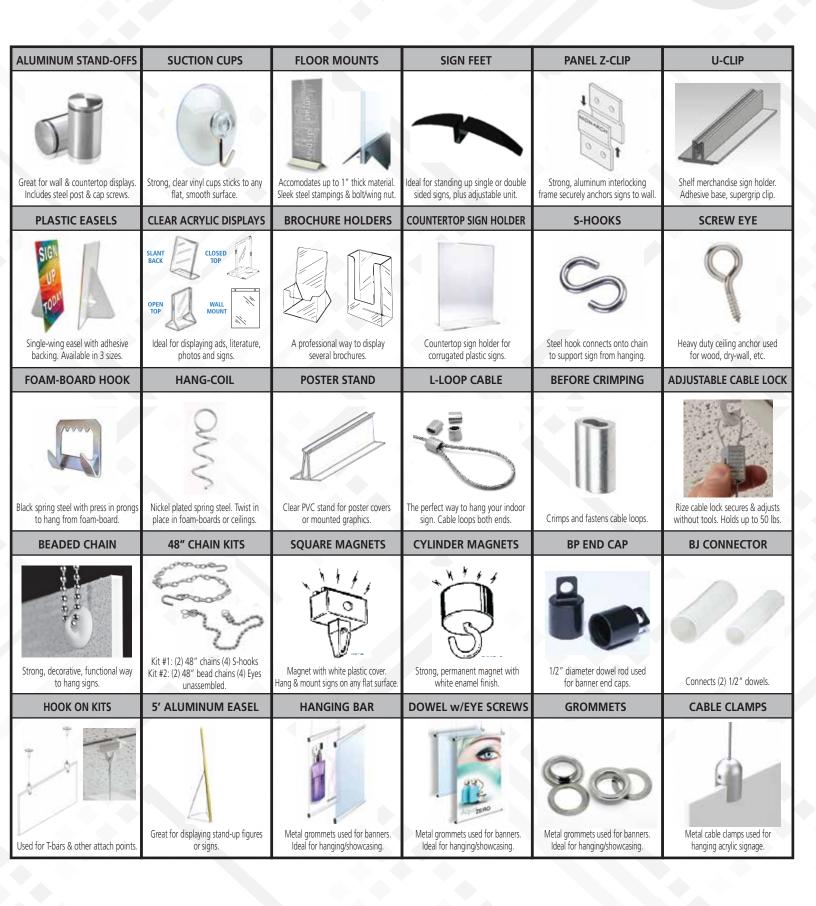

also available.



### **SIGNS**

### **OUTDOOR & INDOOR SIGNS**

Your custom graphics can be printed on a variety of materials including foam core, dibond, styrene, aluminum, PVC, corrugated plastic and more!



## **LARGE FORMAT**

### Events/Windows/Walls/Vehicles

When it comes to printing, we offer a **broad** variety of large format projects. The examples below are only a few of the **many** that we can accomplish! \*For large format projects, please ask for separate pricing.



#### CUSTOM BANNERS

Have your banner customized! This includes size and artwork! Our graphic designers can handle all your design projects, large or small.



BANNERS - Custom Sized -Vinyl Banners: 13oz or 15oz Smooth Blockout Mesh Banners: 15oz Smooth Blockout (Includes sewing & grommets)

### ACCESSORIES



6

### **FRAME OPTIONS**