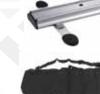

**OD-OUTDOOR RETRACTOR** Sizes include: 35"w x 82"h 1 or 2 sided Comes with carrying case (On scrim banner vinyl)

AC-GRASSHOPPER STAND Sizes include: S - 18"-32"w x 63"-79"h M - 32"-48"w x 79"-86"h L - 48"-59""w x 83"-98"h Comes with carrying case (On scrim banner vinyl)