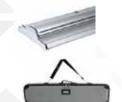

#### PULL UP BANNER STANDS

**EP-SW BANNER STAND** Sizes include: 33.5"w x 80"h 1 or 2 sided Comes with carrying case photo light jet)

**EP-SS BANNER STAND** Sizes include: 24"/36"/48"/60"w x 80"h 1 sided Comes with carrying case (On smooth banner vinyl or (On smooth banner vinyl only)