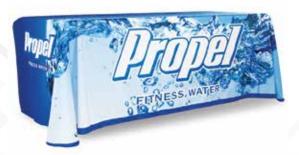

### TABLE THROWS

Table throws are a great addition to make your tradeshow booth or event stand out. They are designed to fit standard 6 ft. & 8 ft. tables. Both are available in full color graphic prints with an option of being 4 or 5 sided.

5 Sided Table Throw Sizes Include: 6 ft. - 126.5" w x 84"h 8 ft. - 150.5" w x 84"h

3

4 Sided Table Throw Sizes Include: 6 ft. - 126.5"w x 62.75"h 8 ft. - 150.5"w x 62.75"h