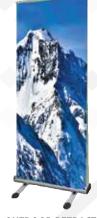

#### PULL UP BANNER STANDS

**EP-SW BANNER STAND** Sizes include: 33.5"w x 80"h 1 or 2 sided Comes with carrying case photo light jet)

**EP-SS BANNER STAND** Sizes include: 24"/36"/48"/60"w x 80"h 1 sided Comes with carrying case (On smooth banner vinyl or (On smooth banner vinyl only)