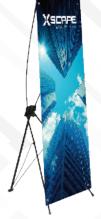

**OD-OUTDOOR RETRACTOR** Sizes include: 35"w x 82"h 1 or 2 sided Comes with carrying case (On scrim banner vinyl)

AC-GRASSHOPPER STAND Sizes include: S - 18"-32"w x 63"-79"h M - 32"-48"w x 79"-86"h L - 48"-59""w x 83"-98"h Comes with carrying case (On scrim banner vinyl)