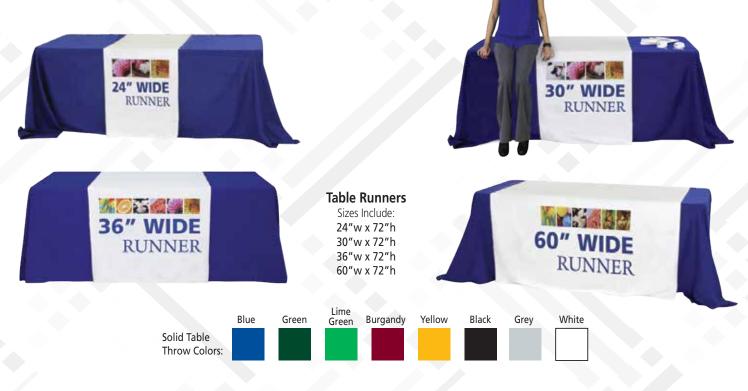

### TABLE RUNNERS

Table runners are custom printed with full color and are offered in a variety of different sizes. Additional solid table throw colors are also available.