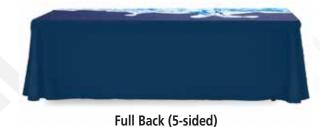

### TABLE THROWS

Table throws are a great addition to make your tradeshow booth or event stand out. They are designed to fit standard 6 ft. & 8 ft. tables. Both are available in full color graphic prints with an option of being 4 or 5 sided.

5 Sided Table Throw Sizes Include: 6 ft. - 126.5" w x 84"h 8 ft. - 150.5" w x 84"h

3

4 Sided Table Throw Sizes Include: 6 ft. - 126.5"w x 62.75"h 8 ft. - 150.5"w x 62.75"h