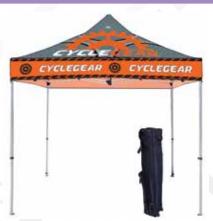

#### PRINTED CANOPY

CANOPY TENT Sizes Include: 10 ft. x 10 ft. Includes frame, carrying bag, bungee & stakes \*Price varies in quantity

BACKWALL GRAPHIC 1 or 2 sided

SIDEWALL GRAPHIC 1 or 2 sided