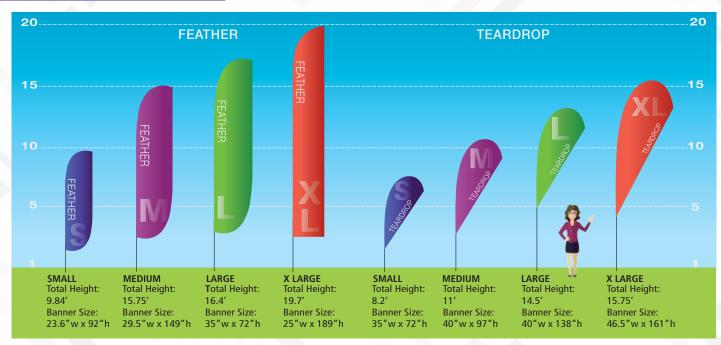

### OUTDOOR FLAGS

#### SINGLE:

- 1 Print
- 2 sided
- Image on back is see through
- Mesh fabric

#### DOUBLE:

- 2 Prints back to back
- 2 sided with liner
- Image on back is reversed
- Mesh fabric