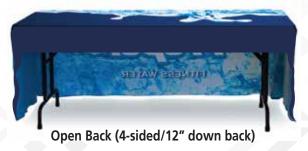

### TABLE THROWS

Table throws are a great addition to make your tradeshow booth or event stand out. They are designed to fit standard 6 ft. & 8 ft. tables. Both are available in full color graphic prints with an option of being 4 or 5 sided.

5 Sided Table Throw Sizes Include: 6 ft. - 126.5" w x 84"h 8 ft. - 150.5" w x 84"h

3

4 Sided Table Throw Sizes Include: 6 ft. - 126.5"w x 62.75"h 8 ft. - 150.5"w x 62.75"h