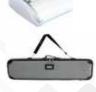

FABRIC POP-UP DISPLAYS

**RP-FABRIC DISPLAY W/ENDCAPS** Sizes include: M - 8ft. x 8ft. L - 10ft w x 8ft. h Comes with rolling case for easy mobility (Hard case available)

POLE DISPLAY STAND Sizes include: 8ft. x 8ft. 10ft. w x 8ft. h Comes with carrying bag (Banner vinyl on cloth available)

FABRIC DISPLAY Sizes include: 7ft. h x 5ft. w Comes with rolling case for easy mobility (Hard case available)

**EP-TABLETOP** Sizes include: 5ft. x 5ft. Comes with rolling case for easy mobility (Hard case available)