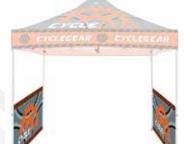

#### PRINTED CANOPY

CANOPY TENT Sizes Include: 10 ft. x 10 ft. Includes frame, carrying bag, bungee & stakes \*Price varies in quantity

BACKWALL GRAPHIC 1 or 2 sided

SIDEWALL GRAPHIC 1 or 2 sided