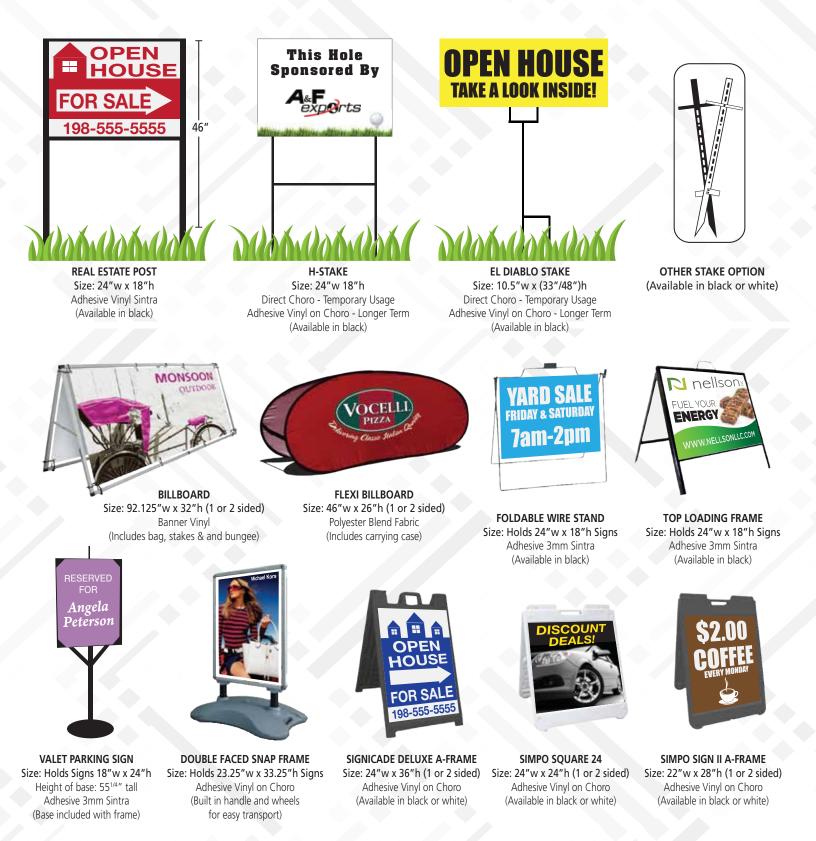

### **OUTDOOR & INDOOR SIGNS**

Your custom graphics can be printed on a variety of materials including foam core, dibond, styrene, aluminum, PVC, corrugated plastic and more!