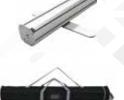

TT-TABLE TOP BANNER STAND Sizes include: Table - 24" w x 45" h Mini -11.7" w x 16.6" h Comes with carrying case (On smooth banner vinyl or photo light jet)

**EC-ECONOROLL STAND** Sizes include: 33.5"w x 80"h 1 sided Comes with carrying case (On smooth banner vinyl only)