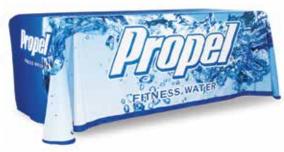

### TABLE THROWS

Table throws are a great addition to make your tradeshow booth or event stand out. They are designed to fit standard 6 ft. & 8 ft. tables. Both are available in full color graphic prints with an option of being 4 or 5 sided.

5 Sided Table Throw Sizes Include: 6 ft. - 126.5" w x 84"h 8 ft. - 150.5" w x 84"h

3

4 Sided Table Throw Sizes Include: 6 ft. - 126.5"w x 62.75"h 8 ft. - 150.5"w x 62.75"h